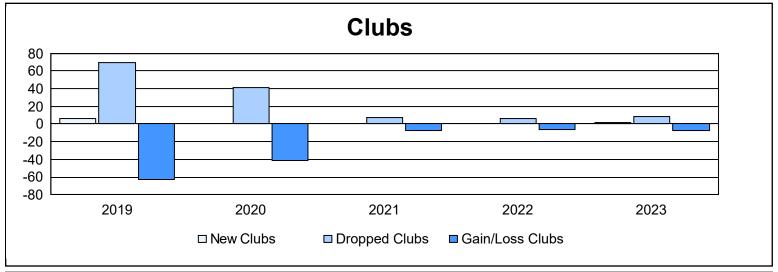

| Year      | New<br>Clubs | Dropped<br>Clubs | Gain/<br>Loss<br>Clubs | New<br>Members | Charter<br>Members | Reinstate<br>Members | Transfer<br>Members | Total<br>Member<br>Added | Total<br>Members<br>Dropped | Gain/<br>Loss<br>Members |
|-----------|--------------|------------------|------------------------|----------------|--------------------|----------------------|---------------------|--------------------------|-----------------------------|--------------------------|
| 2018-2019 | 6            | 69               | -63                    | 2,165          | 912                | 281                  | 415                 | 3,773                    | 10,400                      | -6,627                   |
| 2019-2020 | 0            | 41               | -41                    | 83             | 578                | 340                  | 380                 | 1,381                    | 7,486                       | -6,105                   |
| 2020-2021 | 0            | 7                | -7                     | 5,778          | 648                | 451                  | 692                 | 7,569                    | 6,340                       | 1,229                    |
| 2021-2022 | 0            | 6                | -6                     | 3,006          | 605                | 498                  | 404                 | 4,513                    | 6,394                       | -1,881                   |
| 2022-2023 | 2            | 9                | -7                     | 4,323          | 399                | 358                  | 392                 | 5,472                    | 4,947                       | 525                      |
| Average   | 2            | 26               | -25                    | 3,071          | 628                | 386                  | 457                 | 4,542                    | 7,113                       | -2,572                   |